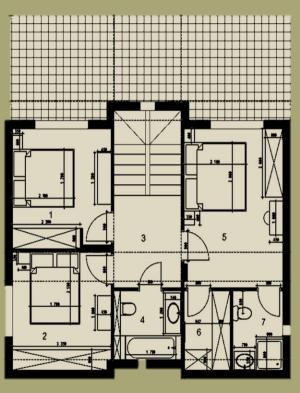

#### First floor

| 1 | Bedroom 1  | 11.5m2 |
|---|------------|--------|
| 2 | Bedroom 2  | 11.5m2 |
| 3 | Hall       | 6 m2   |
| 4 | Bathroom 1 | 4.5 m2 |
| 5 | Bedroom 3  | 16 m2  |
| 6 | Closet     | 3.5 m2 |
| 7 | Bathroom 2 | 4 m2   |