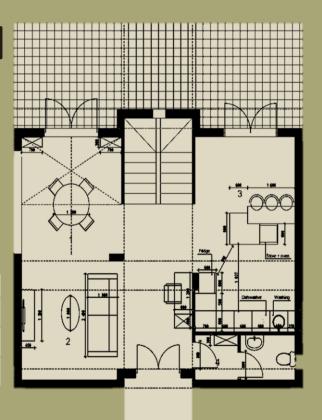

#### VILLAS 3, 4, 5, 6, 8, 9

#### Ground floor

Dining

Sitting

Kitchen

Bathroom

**12m2** 22 m2

15 m2

4 m2