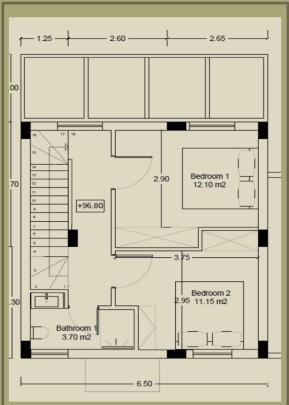

#### First floor

| 1 | Bedroom 1  | 11 m2 |
|---|------------|-------|
| 2 | Bedroom 2  | 13m2  |
| 3 | Bedroom 3  | 13 m2 |
| 4 | Bathroom 1 | 3 m2  |
| 5 | Bathroom 2 | 4 m2  |
| 6 | Hall       | 8 m2  |