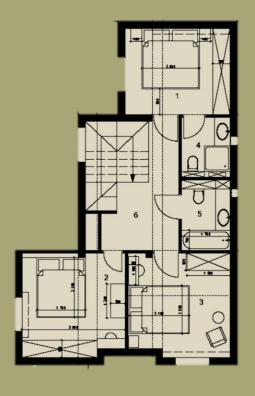

#### VILLAS 3, 4, 5, 6, 8, 9

#### First floor

| 1 | Bedroom 1  | 11.5m2 |
|---|------------|--------|
| 2 | Bedroom 2  | 11.5m2 |
| 3 | Hall       | 6 m2   |
| 4 | Bathroom 1 | 4.5 m2 |
| 5 | Bedroom 3  | 16 m2  |
| 6 | Closet     | 3.5 m2 |
| 7 | Bathroom 2 | 4 m2   |