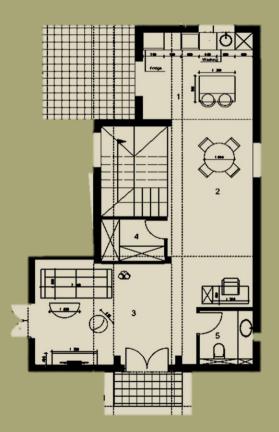

#### VILLAS 1, 2, 7

#### Ground floor

| 1 | Kitchen  | 11m2    |
|---|----------|---------|
| 2 | Dining   | 13 m2   |
| 3 | Sitting  | 21.5 m2 |
| 4 | Closet   | 3 m2    |
| 5 | Bathroom | 3.5 m2  |