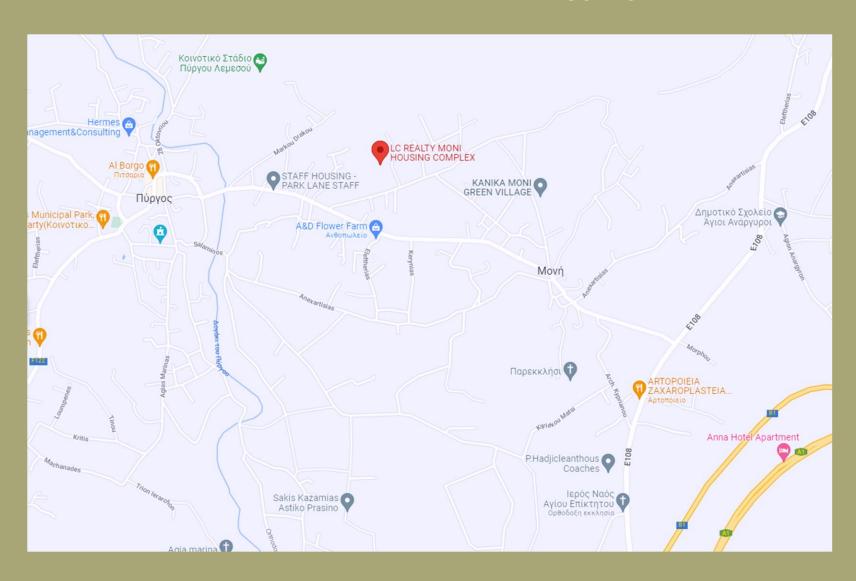

LC REALTY

LC REALTY MONI HOUSING COMPLEX abuts onto Ellados Street in a popular residential area between Moni and Pyrgos villages, just 5 minutes drive from The Limassol – Nicosia Highway.

The Complex comprises of 9 detached 3 bedroom Villas and 8 detached 3 bedroom Maisonettes characterized by a minimal design and stands out due to its contemporary features.

#### LC REALTY

Layout Plan PHASE 2

Ground floor

First floor

Second floor

**LOCATION** 