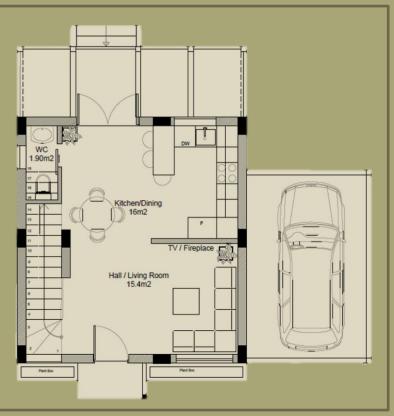

#### Ground floor

| 1 | Kitchen  | 11m2    |
|---|----------|---------|
| 2 | Dining   | 13 m2   |
| 3 | Sitting  | 21.5 m2 |
| 4 | Closet   | 3 m2    |
| 5 | Bathroom | 3.5 m2  |