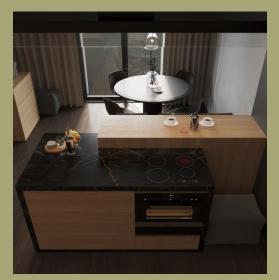

#### Ground floor

| 1 | Kitchen  | 11m2    |
|---|----------|---------|
| 2 | Dining   | 13 m2   |
| 3 | Sitting  | 21.5 m2 |
| 4 | Closet   | 3 m2    |
| 5 | Bathroom | 3.5 m2  |

#### Ground floor

Dining

Sitting

Kitchen

Bathroom

**12m2** 22 m2

15 m2

4 m2